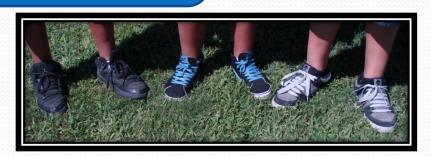

## SHOES:

Bring ExtraShoes thattie or lace up

Best when tied securely

Slippers &
Slip Ons Vans are
not appropriate.