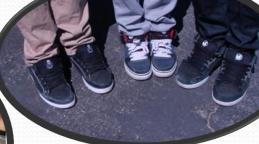

## SHOES:

Bring ExtraShoes thattie or lace up

Best when tied securely

Slippers &
Slip Ons Vans are
not appropriate.