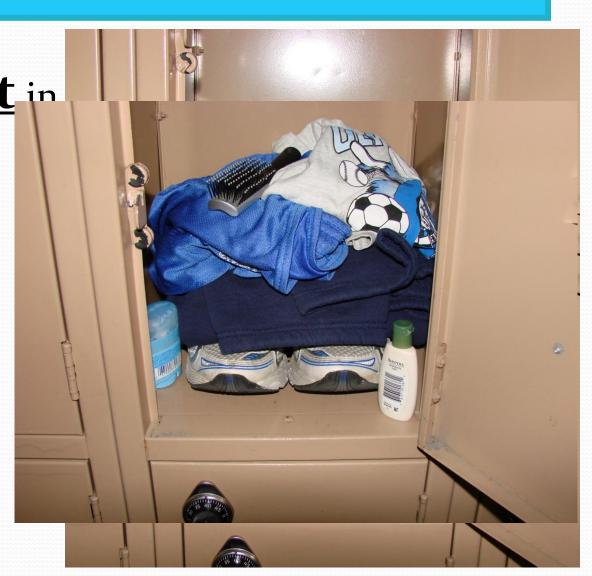

#### INSIDE YOUR LOCKER

• When you are **not** in PE class:

- \* PE clothes
- \* Sweats
- \* Deodorant
- \* Extra Shoes
- \* Lotion
- \* Portfolio Folder