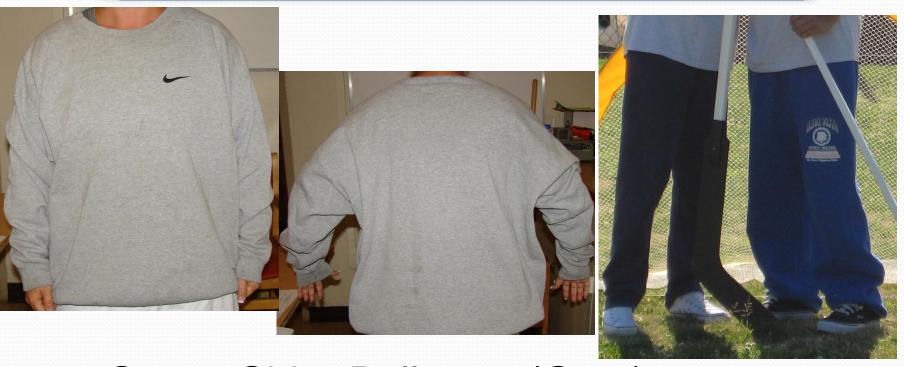

## Proper Uniform:

- I was thinking of having a picture of student(s) in proper uniform.
- Maybe a close up of shirt

And a

Shirt with full name

Shorts, solid color (NO Stripes)

### Proper Uniform:

- Sweat Shirt, Pull over (Gray)
- Long sleeve Undershirt (Gray)
- Sweat Pants (Blue)