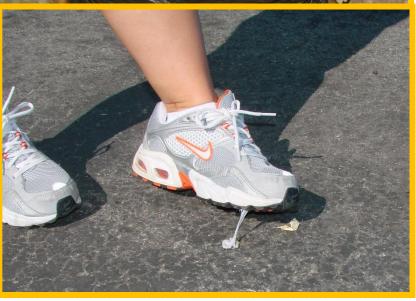

## SHOES:

Bring ExtraShoes thattie or lace up

Best when tied securely

Slippers &
Slip Ons Vans are
not appropriate.