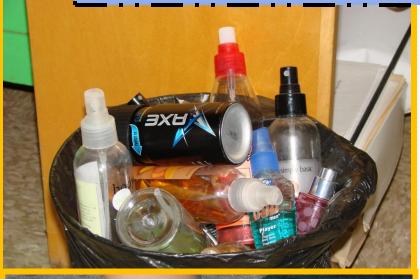

#### MONEY, PHONE, OTHER ELECTRONICS

- Valuables should be LEFT AT HOME
   or kept out of sight and locked up.
- Olive Vista MS is not responsible for lost or stolen items.

#### NOT ALLOWED IN PE

- Food, Gum,
  Juice, Glass,
  Sprays, are NOT
  Allowed
- NO WRITING OR STICKERS INSIDE OR OUTSIDE OF LOCKER