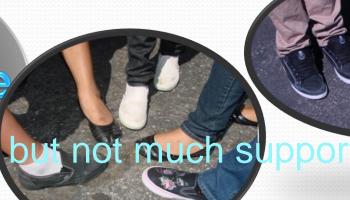

## SHOES:

Bring ExtraShoes thattie or lace up

Best when tied securely

Slippers &
Slip Ons Vans are
not appropriate.